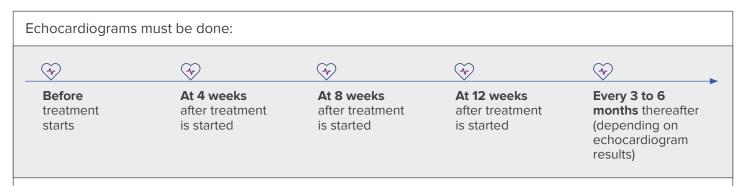

### To Be Completed by a Certified Healthcare Provider or a Designee

Submit this form to the CAMZYOS REMS after each required echocardiogram based on the *Prescribing Information*.

- ▶ Complete the form online at CAMZYOSREMS.com, or
- ▶ Print and fax the completed form to the CAMZYOS REMS at 833-299-9539

Alternative echocardiogram schedules may be implemented based on the below scenarios.

- · With any dose change:
  - Perform an echocardiogram 4 and 12 weeks later
  - Resume monitoring per the Prescribing Information
- With any treatment discontinuation due to LVEF <50%, perform an echocardiogram 4 weeks later
  - If treatment is reinitiated, perform an echocardiogram 4 and 12 weeks later
  - · Continue performing echocardiograms every 3 to 6 months (depending on echocardiogram results)
- With initiation of a weak to moderate CYP2C19 inhibitor or a moderate to strong CYP3A4 inhibitor:
  - Perform an echocardiogram 4 weeks after initiation
  - Perform an echocardiogram 12 weeks after initiation
  - Continue performing echocardiograms every 3 to 6 months thereafter (depending on echocardiogram results)